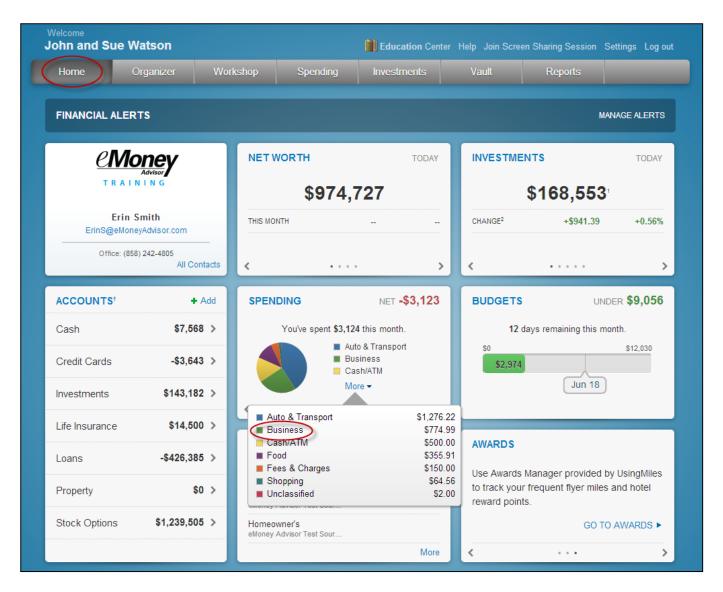

7. The Spending Overview tab now incorporates your budget.

8. The Home Page will populate the **Spending** and **Budgets** tiles with the new data entered. Under the **Spending** tile, click the **More** button to get the spending detail.