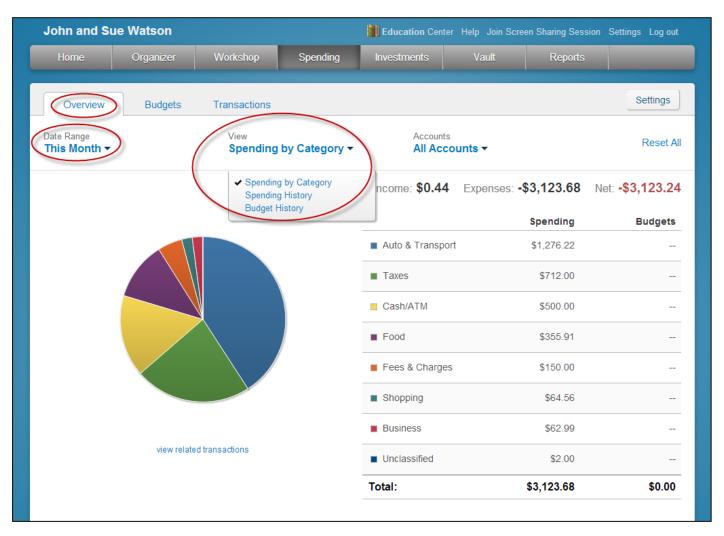

After clicking on Add a Budget, you will be directed to the Spending tab. Within this tab, the Overview
provides a pie chart sorted by categorized transactions. You can view Spending by Category,
Spending History and Budget History. Further detail can be seen by applying a Date, Range, or
viewing a Specific Category or Specific Account.