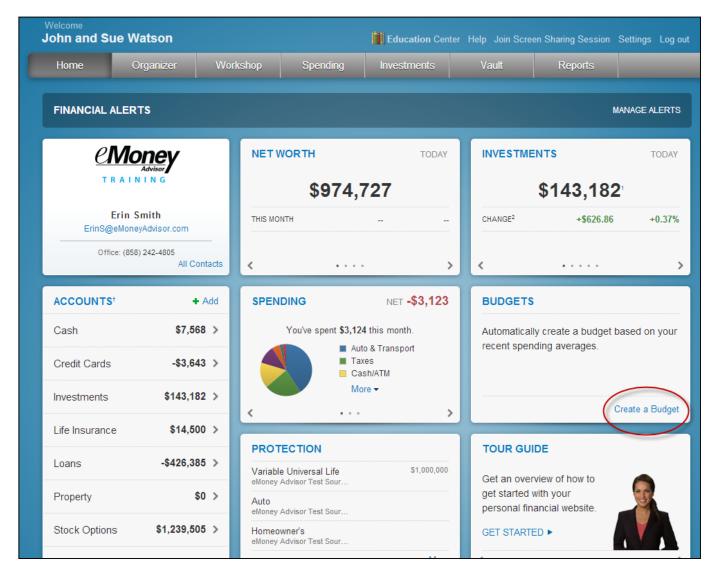

Full access - The user can view all spending and budgeting data, including transactions.

2. From the Home Screen, click Create a Budget to set up a budget.

NOTE: Before you can analyze transactions & build a budget, you must first connect your bank accounts. Refer to the CLIENT CONNECTION BOOKLET for a detailed explanation.