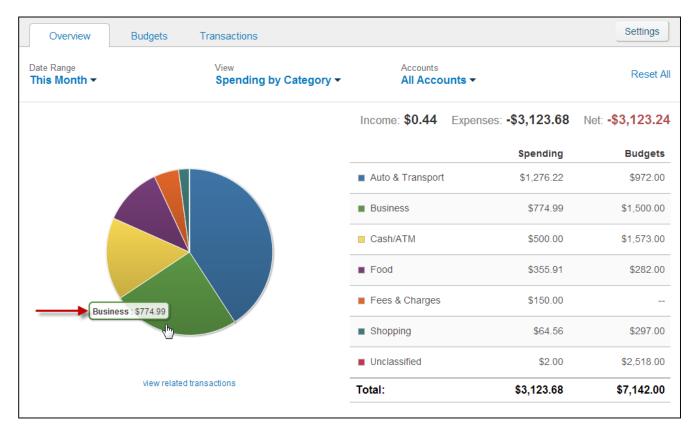

6. The **Budgets** tab now displays the current amount spent for the Overall Budget as well as the amount spent for specific categories.

|                                       | Jun 18                       |           |
|---------------------------------------|------------------------------|-----------|
| Overall Budget                        | \$2,974 spent / \$9,056 left | \$12,030  |
| view all transactions for this period |                              |           |
| Business                              | \$775 spent / \$725 left     | \$1,500 🗴 |
| view 5 transactions                   |                              |           |

7. The Spending Overview tab now incorporates your budget.

8. The Home Page will populate the **Spending** and **Budgets** tiles with the new data entered. Under the **Spending** tile, click the **More** button to get the spending detail.